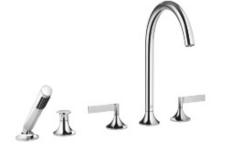

# Bathtub - VAIA Five hole tub set for deck-mounted tub installation with diverter - polished chrome Article number: 27 522 819-00

- 8-5/8" Projection
- Hand shower set: Standard spray
- Spout: Round aerated stream
- · Hand shower set with anti-scale technology
- Integrated diverter
- Total height 13-5/8"
- Height to aerator/spout outlet 9-5/8"
- Spout hole diameter 1-1/4"
- Valve hole diameter 1-1/4"
- Hole diameter for hand shower set 1-1/4"
- 2-1/8" diameter flange for spout
- Hand shower set with flange Ø 2-3/8"
- Valve with flange Ø 2-3/8"
- Metal shower hose 68-7/8" with anti-twist device
- Water flow rate limited to max. 5.7 gpm
- Handshower flow rate max. 1.8 gpm

# Bathtub - VAIA

Five hole tub set for deck-mounted tub installation with diverter - polished chrome Article number: 27 522 819-00