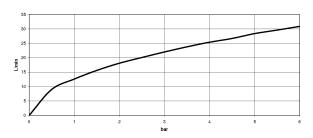

#### Flow rate chart

Bathtub - VAIA Five hole tub set for deck-mounted tub installation with diverter - polished chrome Article number: 27 522 819-00