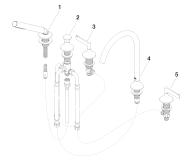

# Spare parts list

| Number | Item Number | Designation | Number of units |
|--------|-------------|-------------|-----------------|
|        |             |             |                 |
|        |             |             |                 |
|        |             |             |                 |
|        |             |             |                 |
|        |             |             |                 |