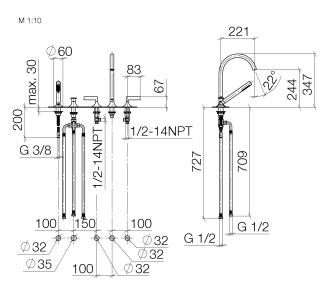

diverter
- Total height 13-5/8"
- Height to aerator/spout outlet 9-5/8"
- Spout hole diameter 1-1/4"
- Valve hole diameter 1-1/4"
- Hole diameter for hand shower set 1-1/4"
- 2-1/8" diameter flange for spout
- Hand shower set with flange Ø 2-3/8"
- Valve with flange Ø 2-3/8"
- Metal shower hose 68-7/8" with anti-twist device
- Water flow rate limited to max. 5.7 gpm
- Handshower flow rate max. 1.8 gpm

- Fittings group in compliance with DIN 4109: 1
  Internal backflow preventer.
  NOTE: Local building codes may require the use of an anti-scald device. Please refer to remote pressure balance valve (35 910 970 90)



polished chrome



# Bathtub - VAIA

Five hole tub set for deck-mounted tub installation with diverter - polished chrome Article number: 27 522 819-00

# Dimensional drawing



All dimensions in mm / inch = mm x 0,0394

#### Flow rate chart





Bathtub - VAIA Five hole tub set for deck-mounted tub installation with diverter - polished chrome Article number: 27 522 819-00

### Other surface finishes





platinum matte 27 522 819-06

Dark Brass matte 27 522 819-16



Dark Bronze matte 27 522 819-17



Dark Platinum matte 27 522 819-99

More custom finish options are available via special production (xTra Service). Please see our finish matrix for availability and pricing or contact a Dornbracht representative.



# Spare parts list

| Number | Item Number | Designation | Number of units |
|--------|-------------|-------------|-----------------|
|        |             |             |                 |
|        |             |             |                 |
|